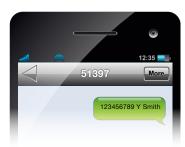

To avail of this option you need to text the following three pieces of information to 51397 (low cost text)

- 1. **Driver Number** this can be found at item 5 on the paper Driving Licence or item 4d on the new plastic card Driving Licence
- 2. Y which signifies Yes
- 3. Surname

e.g. 123456789 Y Smith (Please insert a space in between Driver Number and Y and Surname)